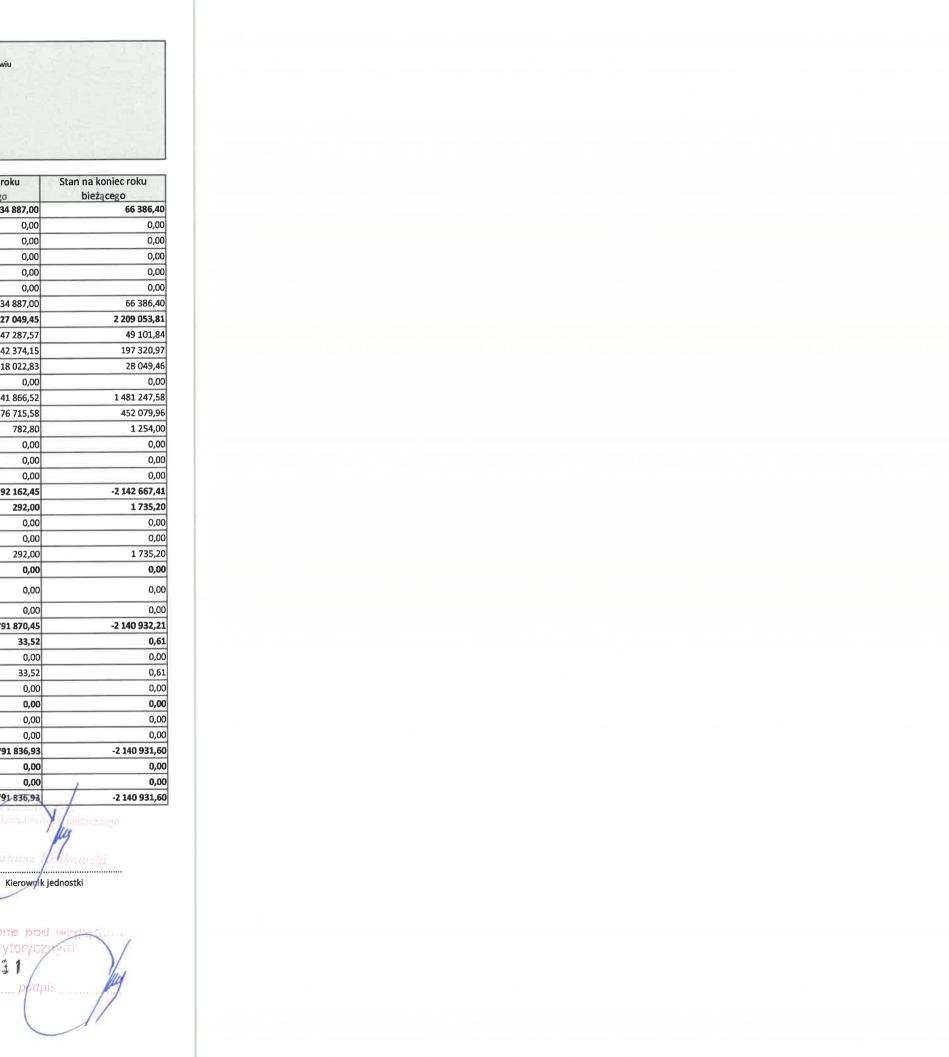

## Rachunek zysków i strat

sporządzony na dzień 31.12.2021 Wariant porównawczy Adresat Urząd Miejski w Przecławiu

|                                                                                                                | Stan na koniec roku | Stan na koniec roku |
|----------------------------------------------------------------------------------------------------------------|---------------------|---------------------|
|                                                                                                                | poprzedniego        | bieżącego           |
| A. Przychody netto z podstawowej działalności operacyjnej                                                      | 34 887,00           | 66 386,40           |
| I. Przychody netto ze sprzedaży produktów                                                                      | 0,00                | 0,00                |
| II. Zmiana stanu produktów (zwiększenie - wartość dodatnia, zmniejszenie - wartość ujemna)                     | 0,00                | 0,00                |
| III. Koszt wytworzenia produktów na własne potrzeby jednostki                                                  | 0,00                | 0,00                |
| IV. Przychody netto ze sprzedaży towarów i materiałów                                                          | 0,00                | 0,00                |
| V. Dotacje na finansowanie działalności podstawowej                                                            | 0,00                | 0,00                |
| VI. Przychody z tytułu dochodów budżetowych                                                                    | 34 887,00           | 66 386,40           |
| B. Koszty działalności operacyjnej                                                                             | 1 827 049,45        | 2 209 053,81        |
| I. Amortyzacja                                                                                                 | 47 287,57           | 49 101,84           |
| II. Zużycie materiałów i energii                                                                               | 142 374,15          | 197 320,97          |
| IIIugi obce                                                                                                    | 18 022,83           | 28 049,46           |
| IV. Podatki i opłaty                                                                                           | 0,00                | 0,00                |
| V. Wynagrodzenia                                                                                               | 1 241 866,52        | 1 481 247,58        |
| VI. Ubezpieczenia społeczne i inne świadczenia dla pracowników                                                 | 376 715,58          | 452 079,96          |
| VII. Pozostałe koszty rodzajowe                                                                                | 782,80              | 1 254,00            |
| VIII. Wartość sprzedanych towarów i materiałów                                                                 | 0,00                | 0,00                |
| IX. Inne świadczenia finansowane z budżetu                                                                     | 0,00                | 0,00                |
| X. Pozostałe obciążenia                                                                                        | 0,00                | 0,00                |
| C. Zysk (strata) z działalności podstawowej (A-B)                                                              | -1 792 162,45       | -2 142 667,41       |
| D. Pozostale przychody operacyjne                                                                              | 292,00              | 1 735,20            |
| I. Zysk ze zbycia niefinansowych aktywów trwałych                                                              | 0,00                | 0,00                |
| II. Dotacje                                                                                                    | 0,00                | 0,00                |
| III. Inne przychody operacyjne                                                                                 | 292,00              | 1 735,20            |
| E. Pozostałe koszty operacyjne                                                                                 | 0,00                | 0,00                |
| i. Koszty inwestycji finansowanych ze środków własnych samorządowych zakładów budżetowych i dochodów jednostek | 0,00                | 0,00                |
| budżetowych gromadzonych na wydzielonym rachunku                                                               | · .                 |                     |
| II. Pozostałe koszty operacyjne                                                                                | 0,00                | 0,00                |
| F. Zysk (strata) z działalności operacyjnej (C+D-E)                                                            | -1 791 870,45       | -2 140 932,21       |
| G. Przychody finansowe                                                                                         | 33,52               | 0,61                |
| I./ idendy i udziały w zyskach                                                                                 | 0,00                | 0,00                |
| II. Cusetki                                                                                                    | 33,52               | 0,61                |
| III. Inne                                                                                                      | 0,00                | 0,00                |
| H. Koszty finansowe                                                                                            | 0,00                | 0,00                |
| I. Odsetki                                                                                                     | 0,00                | 0,00                |
| II. Inne                                                                                                       | 0,00                | 0,00                |
| I. Zysk (strata) brutto (F+G-H)                                                                                | -1 791 836,93       | -2 140 931,60       |
| J. Podatek dochodowy                                                                                           | 0,00                | 0,00                |
| K. Pozostałe obowiązkowe zmniejszenia zysku (zwiększenia straty)                                               | 0,00                | 0,00                |
| L. Zysk (strata) netto (I-J-K)                                                                                 | -1 791 836,93       | -2 140 931,60       |